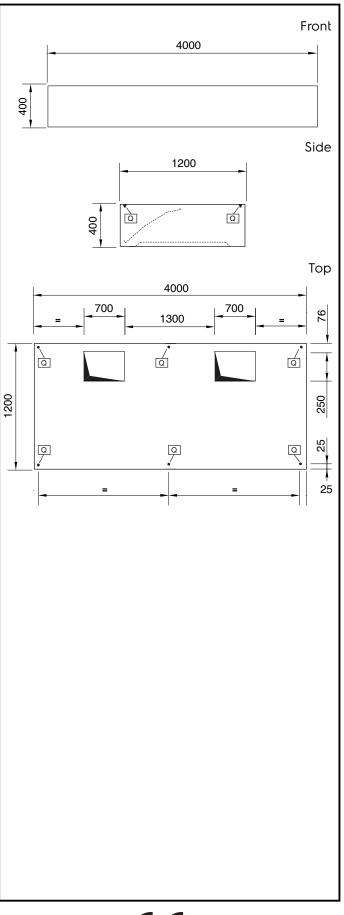

# Key Information:

| External dimensions, Width:  | 4000 mm |
|------------------------------|---------|
| External dimensions, Depth:  | 1200 mm |
| External dimensions, Height: | 400 mm  |
| Net weight:                  | 98 kg   |